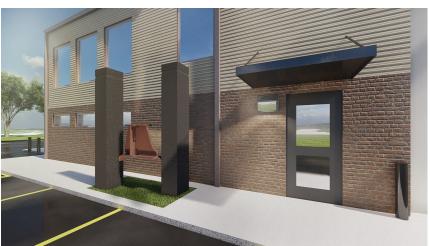

### GOLD SPONSOR \$1,000

BRONZE SPONSOR \$250

SPEDA Community Foundation is proud to partner with the SRT Team to make the memorial a reality.

The new memorial will feature two black granite columns measuring 11 feet tall and 17 inches square — a proportional size to the Twin Towers when they stood in New York City

— and will hold the piece of the north tower I-beam weighing 3,000 pounds between them.

All donors will be recognized on-site with a bronze placard.

A second bronze placard will tell the story of the gifted steel.