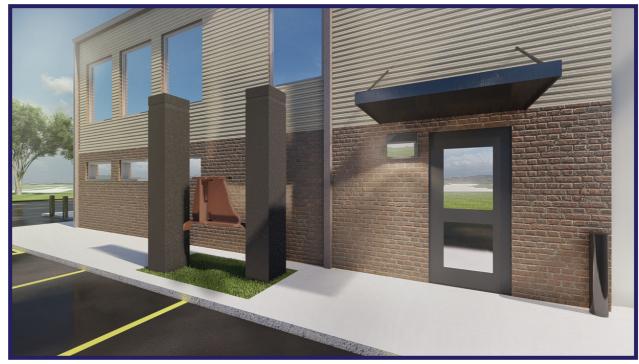

### GOLD SPONSOR \$1,000

BRONZE SPONSOR \$250

SPEDA Community Foundation is proud to partner with the SRT Team to make the memorial a reality.

The new memorial will feature two black granite columns measuring 11 feet tall and 17 inches square — a proportional size to the Twin Towers when they stood in New York City

— and will hold the piece of the north tower I-beam weighing 3,000 pounds between them.

All donors will be recognized on-site with a bronze placard.

A second bronze placard will tell the story of the gifted steel.